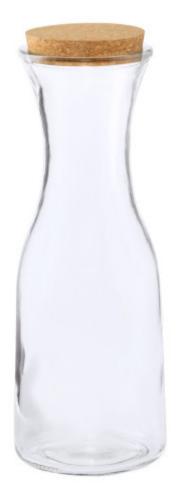

# LONPEL WATER CARAFE

#### **Basic informations**

Material 1: Glass Size: Ø93×272 mm Capacity: 1000 ml Wall type: Single wall Spillproof / Leakproof: Spillproof Color: Transparent Color: Natural

# Specification

Glass water / wine carafe with cork lid, 1000 ml.Note: The goods are subject to a sanitary inspection, which is charged additionally